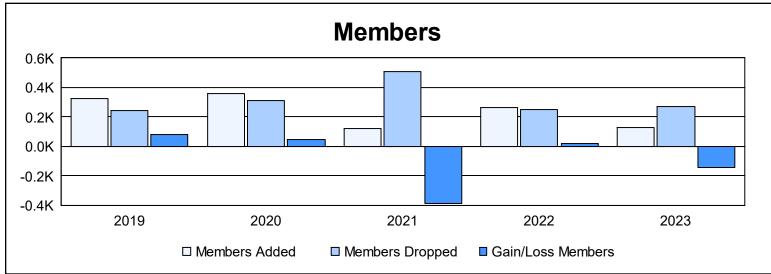

District B 5 As of June 2023 Cumulative

| Year      | New<br>Clubs | Dropped<br>Clubs | Gain/<br>Loss<br>Clubs | New<br>Members | Charter<br>Members | Reinstate<br>Members | Transfer<br>Members | Total<br>Member<br>Added | Total<br>Members<br>Dropped | Gain/<br>Loss<br>Members |
|-----------|--------------|------------------|------------------------|----------------|--------------------|----------------------|---------------------|--------------------------|-----------------------------|--------------------------|
| 2018-2019 | 3            | 1                | 2                      | 249            | 71                 | 4                    | 3                   | 327                      | 245                         | 82                       |
| 2019-2020 | 27           | 2                | 25                     | 118            | 233                | 10                   | 0                   | 361                      | 311                         | 50                       |
| 2020-2021 | 0            | 30               | -30                    | 101            | 8                  | 4                    | 7                   | 120                      | 506                         | -386                     |
| 2021-2022 | 3            | 4                | -1                     | 164            | 78                 | 21                   | 3                   | 266                      | 248                         | 18                       |
| 2022-2023 | 1            | 4                | -3                     | 89             | 22                 | 8                    | 6                   | 125                      | 271                         | -146                     |
| Average   | 7            | 8                | -1                     | 144            | 82                 | 9                    | 4                   | 240                      | 316                         | -76                      |